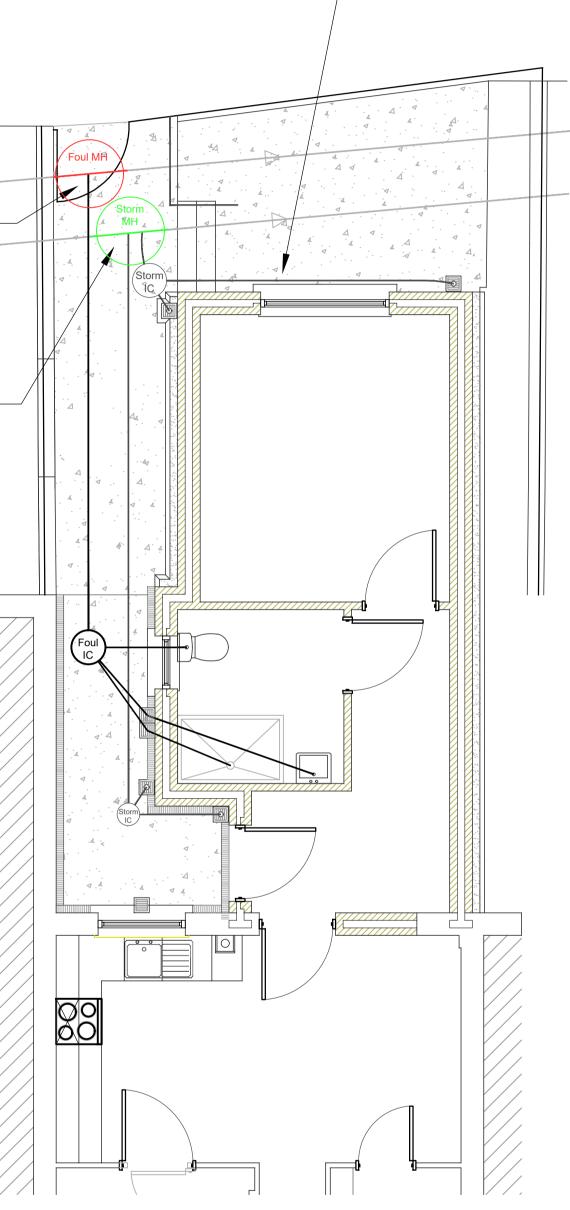

NOTE: ANY APPLICATIONS INVOLVING BUILDING NEAR TO AN EXISTING FOUL AND/OR STORM SEWER THAT IS LOCATED LESS THAN 500mm FROM THE EXISTING SEWERS WILL BE REFUSED AND IT IS RECOMMENDED THAT PRIOR DISCUSSION WITH THE APPROPRIATE NI WATER STAFF OCCURS.

WHERE CONNECTIONS ARE TO BE MADE TO AN EXISTING FOUL SEWER A NEW 1200MMØ PC RING WITH A 675MM X 675MM MEDIUM DUTY CAST IRON LID IS TO BE INSTALLED. IF THE EXISTING PIPE WHERE THE MANHOLE IS TO BE FORMED IS CLAY THEN THE PIPE THROUGH THE MANHOLE AND FOR A DISTANCE OF 300mm UPSTREAM AND DOWNSTREAM OF THE MANHOLE IS TO BE REPLACED WITH A UPVC FOUL SEWER (COLOURED RED). INDICATIVE DEPTH OF THE \*\*\*MMØ PIPE = \*.\*\*M

WHERE CONNECTIONS ARE TO BE MADE TO AN EXISTING STORM SEWER A NEW 1200MMØ PC RING WITH A 675MM X 675MM MEDIUM DUTY CAST IRON LID IS TO BE INSTALLED. IF THE EXISTING PIPE WHERE THE MANHOLE IS TO BE FORMED IS CLAY THEN THE PIPE THROUGH THE MANHOLE AND FOR A DISTANCE OF 300mm UPSTREAM AND DOWNSTREAM OF THE MANHOLE IS TO BE REPLACED WITH A UPVC STORM SEWER (COLOURED GREEN). INDICATIVE DEPTH OF THE \*\*\*MMØ PIPE = \* \*\*M

## TYPICAL BUILD 'NEAR TO' PROPOSED SITE PLAN SCALE: 1:50