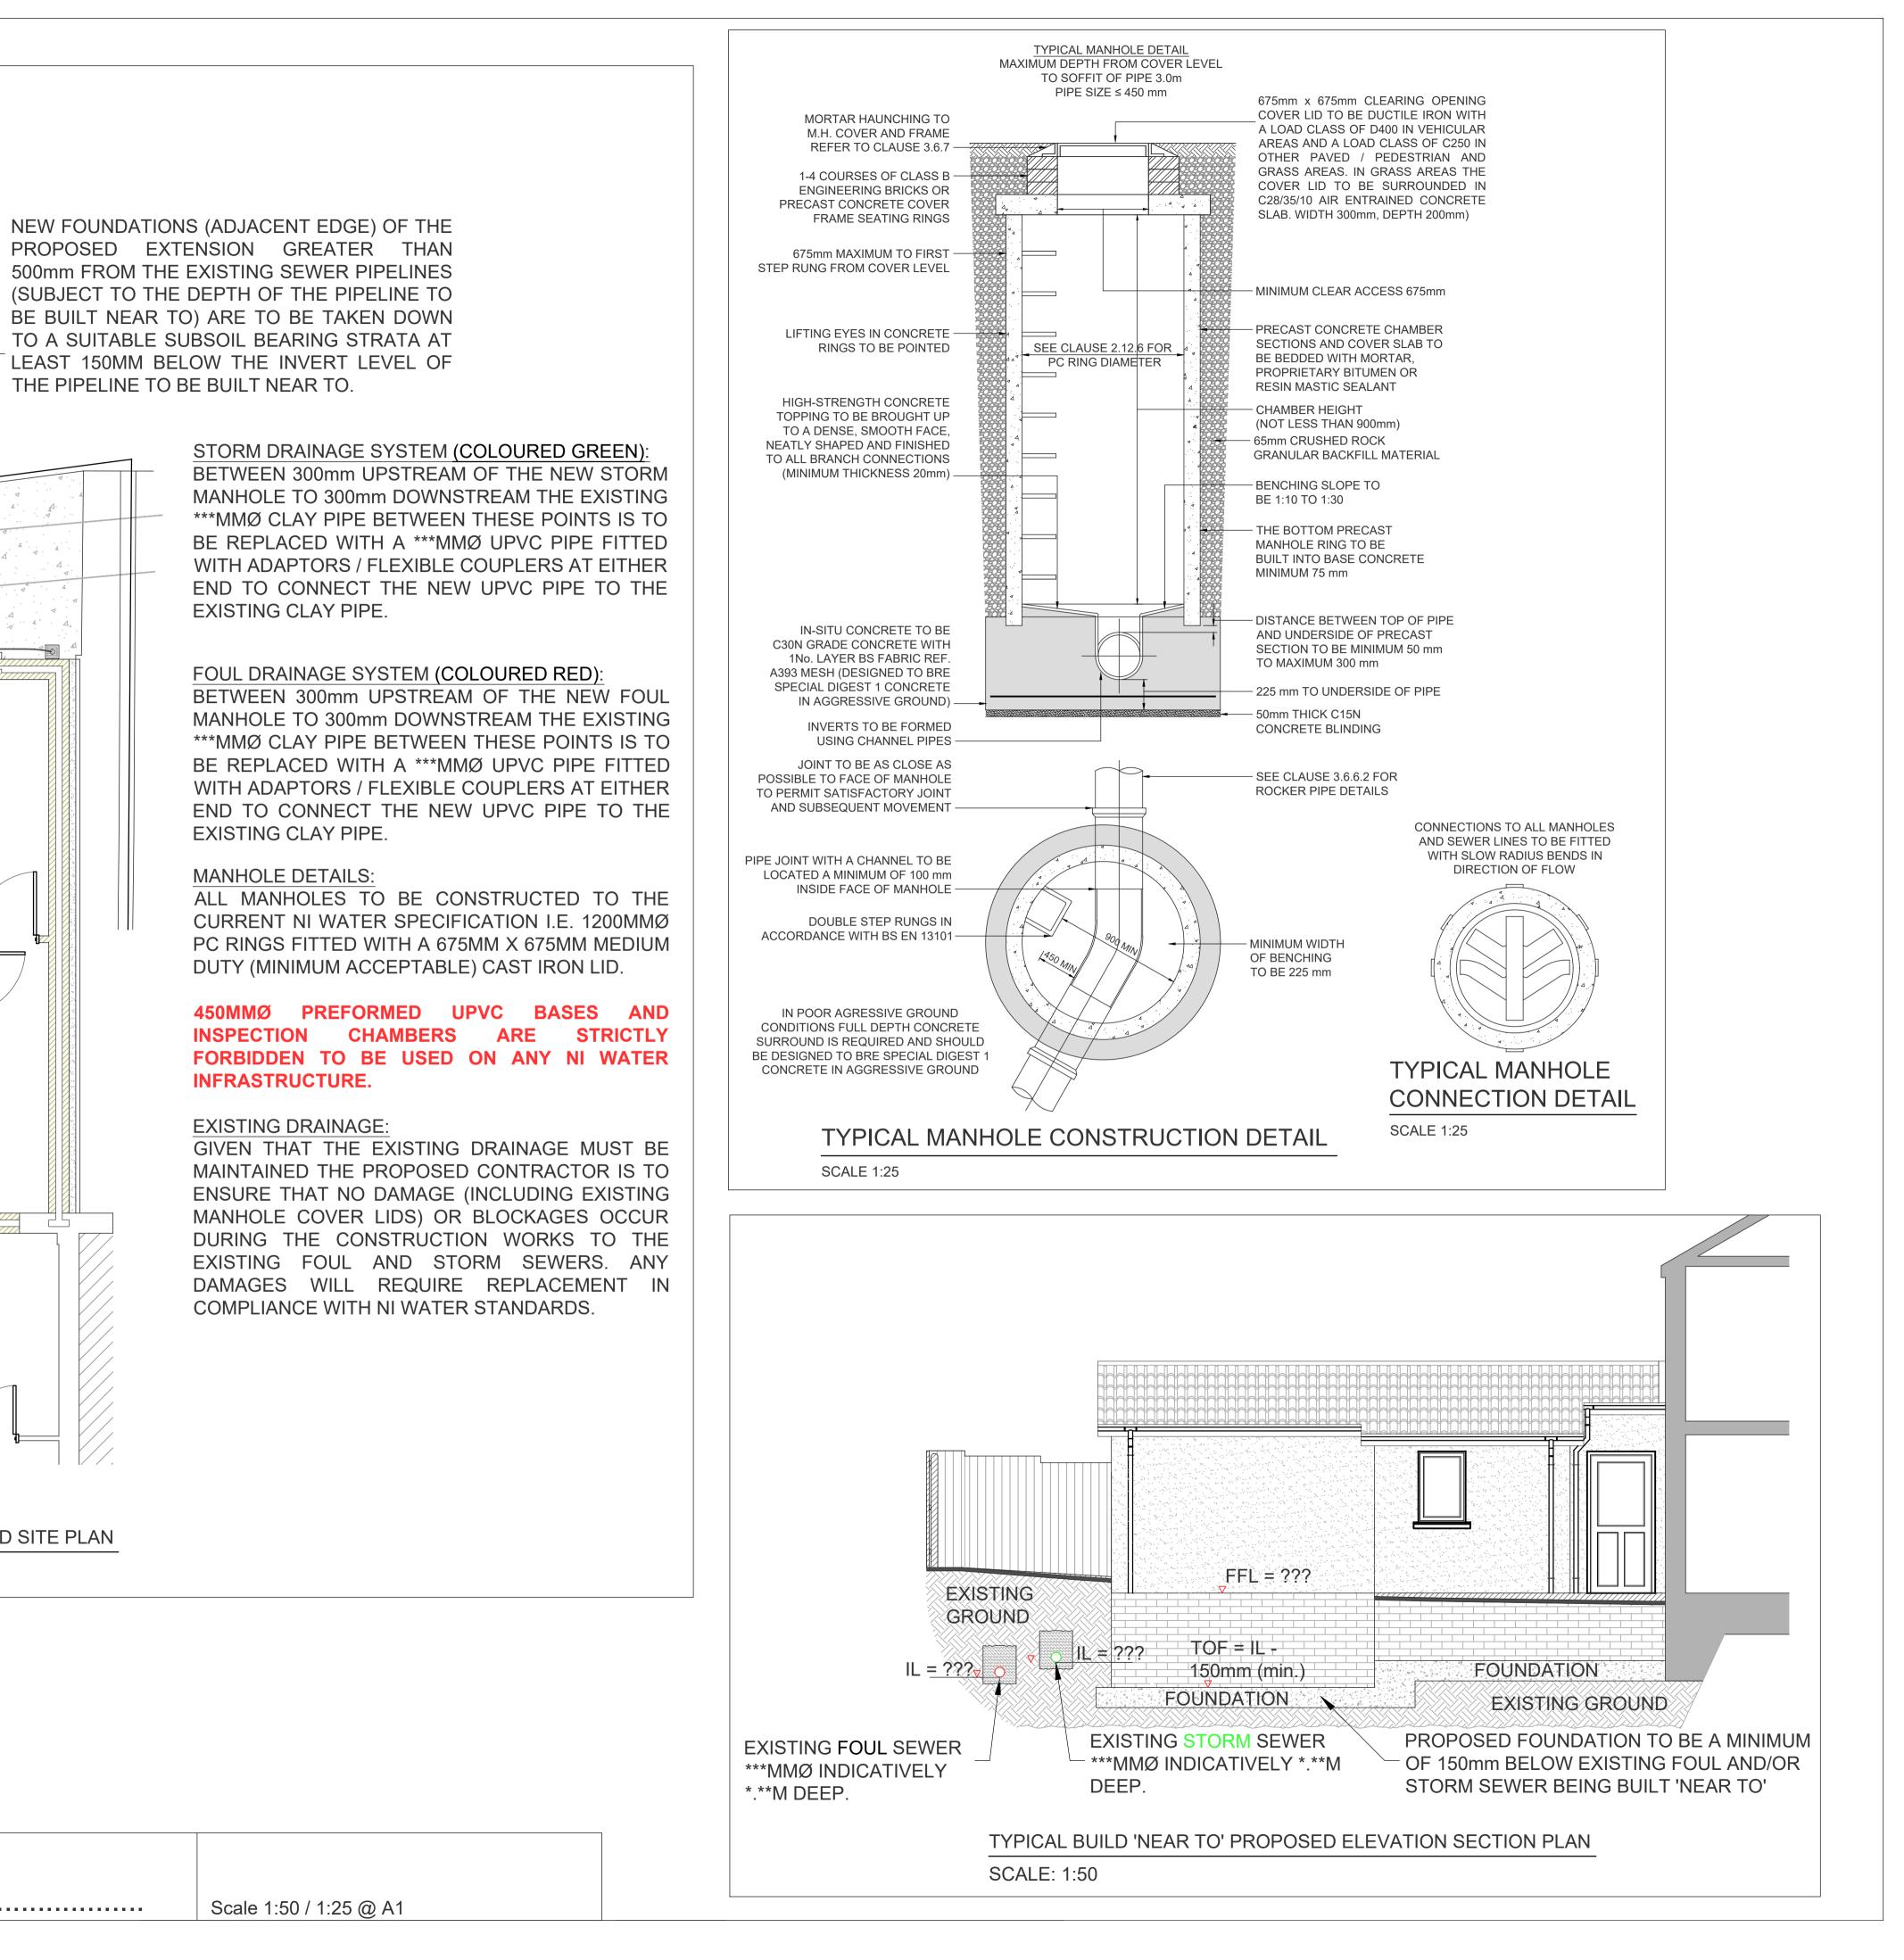

WHERE CONNECTIONS ARE TO BE MADE TO AN EXISTING FOUL SEWER A NEW 1200MMØ PC RING WITH A 675MM X 675MM MEDIUM DUTY CAST IRON LID IS TO BE INSTALLED. IF THE EXISTING PIPE WHERE THE MANHOLE IS TO BE FORMED IS CLAY THEN THE PIPE THROUGH THE MANHOLE AND FOR A DISTANCE OF 300mm UPSTREAM AND DOWNSTREAM OF THE MANHOLE IS TO BE REPLACED WITH A UPVC FOUL SEWER (COLOURED RED). INDICATIVE DEPTH OF THE \*\*\*MMØ PIPE = \*.\*\*M

WHERE CONNECTIONS ARE TO BE MADE TO AN EXISTING STORM SEWER A NEW 1200MMØ PC RING WITH A 675MM X 675MM MEDIUM DUTY CAST IRON LID IS TO BE INSTALLED. IF THE EXISTING PIPE WHERE THE MANHOLE IS TO BE FORMED IS CLAY THEN THE PIPE THROUGH THE MANHOLE AND FOR A DISTANCE OF 300mm UPSTREAM AND DOWNSTREAM OF THE MANHOLE IS TO BE REPLACED WITH A UPVC STORM SEWER (COLOURED GREEN). INDICATIVE DEPTH OF THE \*\*\*MMØ PIPE = \* \*\*M